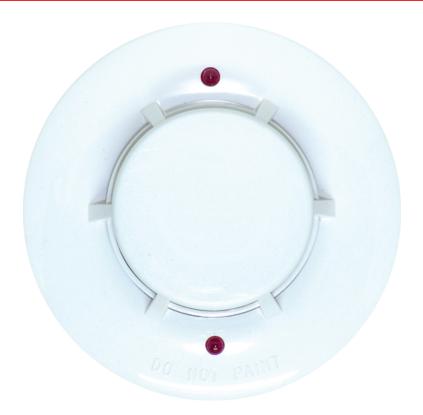

## **Conventional Photoelectric Smoke Detector**

NG-401 is a conventional photoelectric smoke detector, criteria used for the detector design process is EN54/7. The design is built up on high quality circuit board and durable sensor head to guarantee the reliability and stability of the detector.

NG-401 has a low profile design with two red LEDs alarm indicator, providing 360° visibility. It is particularly suitable anywhere where there are normal environmental conditions.

| Specifications                  |                      |
|---------------------------------|----------------------|
| Voltage                         | 11 ~ 30 VDC          |
| Quiescent Current               | 55 μA                |
| Alarm Current                   | 60 mA (24 VDC)       |
| Alarm Output                    | LED Remote Indicator |
| Operating Temperature           | -10°C ~ +50°C        |
| Humidity                        | 0 ~ 95%              |
| Dimensions (With Base)          | W:104 mm, D:53 mm    |
| Approximated Weight (With Base) | 120 g                |