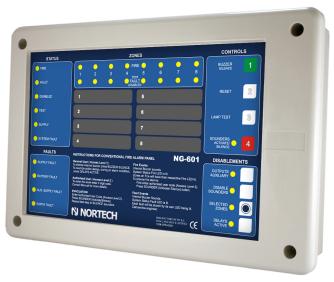

## **One Zone Conventional Fire Alarm Control Panel**

NG-601 is one zone conventional fire alarm control panel. It has been designed as per european standards and it's fully compliant with EN54/2 and 4.

NG-601 has been designed to ensure the simplest operation possible with clear, comprehensive indication and controls. The ability of the control panels to work in two distinct modes (Day/Night) reduces the possibility of false alarms, the simple method of selection allows this feature to be used without complication.