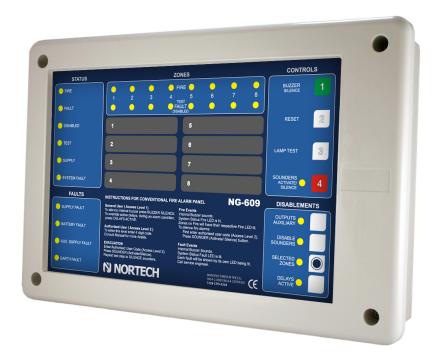

## **Conventional Repeater Panel**

NG-609 is a conventional repeater panel, it's compatible with NG-600 series conventional fire alarm control panels. Display and control functions are replicated and shown in the same manner as on the NG-600 series. Access to Level 2 is via a four digit code (same code as used on NG-600 series FACPs).

NG-609 designed in accordance with european standards and it's fully is compliant with EN54/2.

Repeaters main power require only a two core cable from the main control panel.

| Specifications        |                                                     |
|-----------------------|-----------------------------------------------------|
| Supply Voltage        | 28 VDC ( from NG-600 series FACPs auxiliary output) |
| Supply Current        | 40 mA                                               |
| Repeater Network      | RS 232, RS485, FO or TCP/IP                         |
| Operating Temperature | 0°C ~ +50°C                                         |
| Humidity              | 0 ~ 95%                                             |
| Dimensions            | W:272mm,H:404mm,D:107mm                             |
| Approximated Weight   | 1.4 Kg                                              |